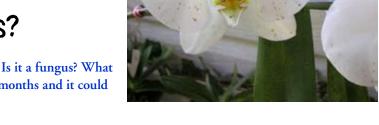

Is There a Fungus Among Us?

• One of my Phals' flowers has these spots (see attached.) Is it a fungus? What should I do? The flowers have been in bloom for many months and it could be time for them to start fading. Thanks!

• The spots look like plain ol' senescence. Old flowers will frequently begin to show spots such as these as normal aging (old age). I think that it could be botrytis. If the flowers are young, then it also looks like botrytis spots, brought on by humid, cool conditions with little or no air circulation. You said that the flowers were older, so I think that it is just aging.