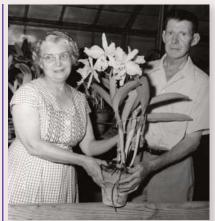

Edith Marie Wise (foreground, author's mother) and Katherine Siegwart in a Siegwart orchid greenhouse at 25 Siegwart La., Irvington, Baltimore City. Taken about 1920.

5. Also on display were portraits of the couple, photographs and slides of the greenhouses and of prize winning orchids, and original newspaper articles including one in which John Slotter is credited with the first *Phalaenopsis* to be hybridized in Maryland. He named it the Katherine Siegwart.