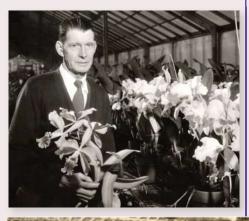

Above left: John Walter Slotter in his orchid greenhouse in Jessups, Md. Taken in late 1950s by A. Aubrey Bodine.

Above: Katherine Slotter in her orchid greenhouse in Jessups, Md. in the late 1950s. education corner