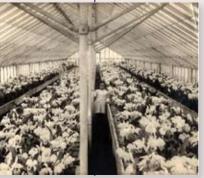

Charles Siegwart, originally a glassblower from Ems, Switzerland, began propagating orchids in 1918 and established four greenhouses in the Irvington section of

Baltimore where he grew more than 10,000 orchids through the 1920's. In 1927 he built larger greenhouses in Jessup where the business expanded until he was raising more than 100,000 orchids for the wholesale orchid trade. His daughter Katherine met John W. Slotter of Chadd's