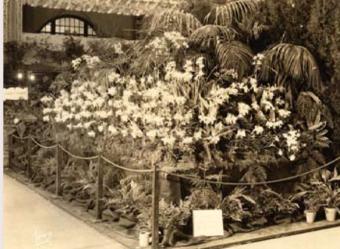

you to examine. The MOS library is grateful to Kathleen Brown for preserving this record of the past of our society and for sharing it with our membership.

Display by Charles Siegwart, "The Floral Aristocrat", at the Florists Club of Baltimore 1938. Winner of the Gold Medal 1930-31 and 1938. Taken by Lewy Studios, Baltimore Maryland.